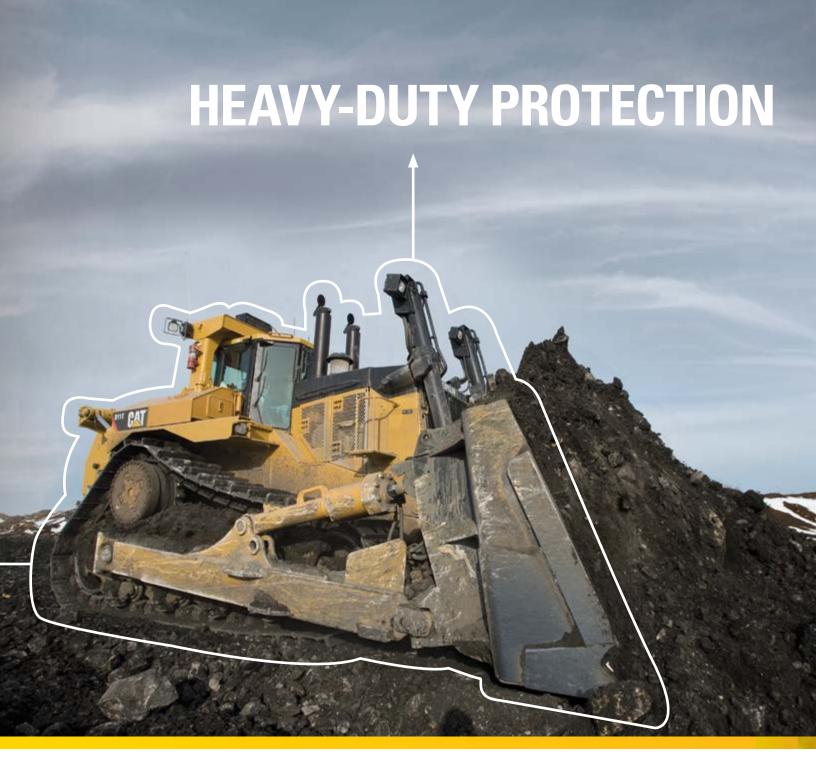

### TWO PROTECTION OPTIONS

- > **Powertrain**: Coverage for components that produce, transmit or control engine horsepower
- Powertrain + Hydraulics: Coverage for powertrain + components associated with steering and implement control