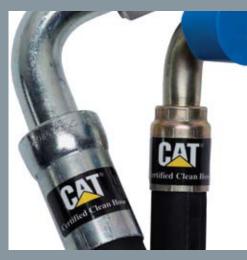

"Certified Crimp." Cat dealers visually and dimensionally check crimps to make sure they meet specifications. Over- and undercrimped hoses can be detrimental to both hose performance and safety.

"Certified Clean." Cat dealers use a state-of-the-art process to remove contaminants created during the cutting and crimping of hoses. If left inside hoses, these contaminants can damage cylinders, pumps and other hydraulic system components. Cat dealers also cap the ends of hoses to help prevent contaminant ingression prior to installation.