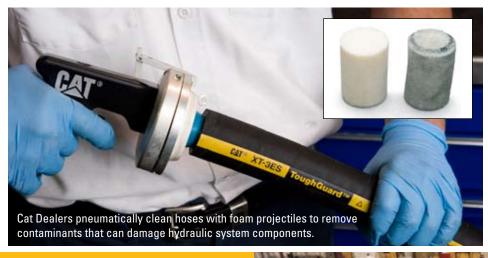

"Certified Crimp." Cat dealers visually and dimensionally check crimps to make sure they meet specifications. Over- and undercrimped hoses can be detrimental to both hose performance and safety.

"Certified Clean." Cat dealers use a state-of-the-art process to remove contaminants created during the cutting and crimping of hoses. If left inside hoses, these contaminants can damage cylinders, pumps and other hydraulic system components. Cat dealers also cap the ends of hoses to help prevent contaminant ingression prior to installation.