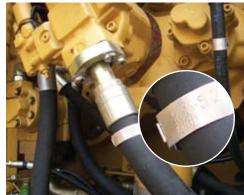

In order to build a replacement hose for Cat® equipment, other shops must physically inspect the original. This can take up to 30 minutes before the assembly begins! Cat dealers need only a single part number located on a metal tag on factory-installed hoses. This number identifies all the needed components and build specifications.